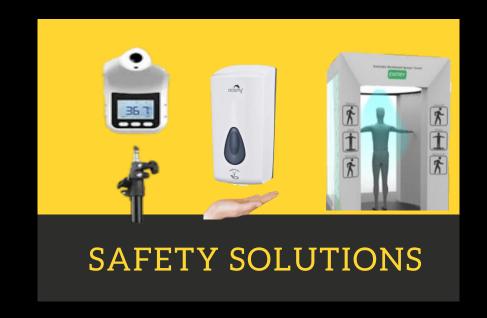

### Safety Solutions

Covid-19 has changed the way every sector operates. As we collectively fight our way through this pandemic, remember the safety of staff and customers is paramount. In this regard, we provide our clients with Covid-smart solutions. These include touch-less infrared digital thermometers for temperature self-checks, touch-less hand sanitizer dispensers and our Smart Sanitizing Tunnel which is a fully automatic chamber that provides a full body mist sanitizing experience to anyone entering your facility.