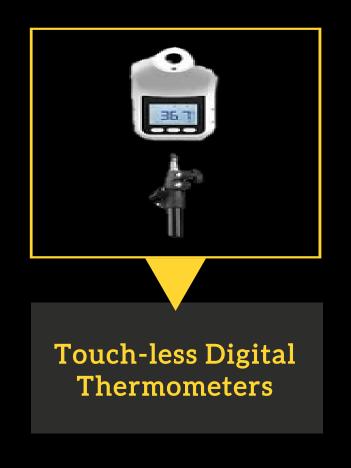

### Safety Solutions

Covid-19 has changed the way every sector operates. As we collectively fight our way through this pandemic, remember the safety of staff and customers is paramount. In this regard, we provide our clients with Covid-smart solutions. These include touch-less infrared digital thermometers for temperature self-checks, touch-less hand sanitizer dispensers and our Smart Sanitizing Tunnel which is a fully automatic chamber that provides a full body mist sanitizing experience to anyone entering your facility.