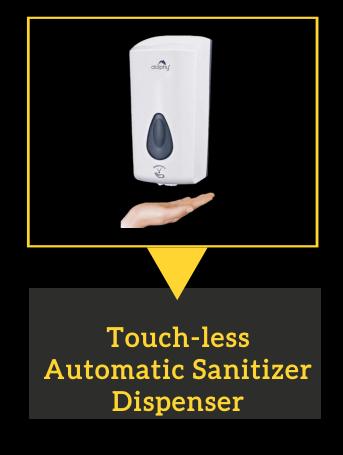

### Safety Solutions

Covid-19 has changed the way every sector operates. As we collectively fight our way through this pandemic, remember the safety of staff and customers is paramount. In this regard, we provide our clients with Covid-smart solutions. These include touch-less infrared digital thermometers for temperature self-checks, touch-less hand sanitizer dispensers and our Smart Sanitizing Tunnel which is a fully automatic chamber that provides a full body mist sanitizing experience to anyone entering your facility.